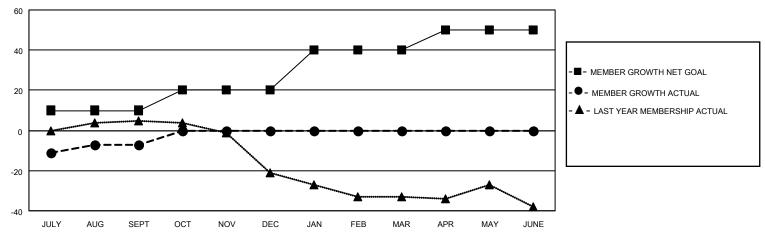

### District 14 M

| Clubs                 |               |           |               | Members               |                        |                         |                                                    |
|-----------------------|---------------|-----------|---------------|-----------------------|------------------------|-------------------------|----------------------------------------------------|
| RESULTS FOR 2022-2023 |               |           |               | RESULTS FOR 2022-2023 |                        |                         |                                                    |
| QUARTER               | NEW CLUB GOAL | NEW CLUBS | DROPPED CLUBS | QUARTER MEMB          | BER GROWTH NET<br>GOAL | MEMBER GROWTH<br>ACTUAL | DROPPED<br>MEMBERS ACTUAL<br>(including transfers) |
| JULY/AUG/SEPT         | 0             | 0         | 0             | JULY/AUG/SEPT         | 10                     | 17                      | 24                                                 |
| OCT/NOV/DEC           | 0             | 0         | 0             | OCT/NOV/DEC           | 10                     | 12                      | 5                                                  |
| JAN/FEB/MAR           | 0             | 0         | 0             | JAN/FEB/MAR           | 20                     | 0                       | 0                                                  |
| APR/MAY/JUNE          | 2             | 0         | 0             | APR/MAY/JUNE          | 10                     | 0                       | 0                                                  |

#### GOALS AND ACTUAL MEMBERS CUMULATIVE

| DROPPED CLUBS: 0 |    | 13 CLUBS OF 41 ADDED 1 OR | GENDER DISTRIBUTION       |              |  |
|------------------|----|---------------------------|---------------------------|--------------|--|
|                  |    | MORE NEW MEMBERS          | MALE 638 (63.23%)         |              |  |
|                  |    |                           | FEMALE                    | 371 (36.77%) |  |
| DROPPED MEMBERS  |    |                           | NON BINARY                | 0 (0.00%)    |  |
|                  |    |                           | PREFER NOT TO ANSWER      | 0 (0.00%)    |  |
| DECEASED         | 9  |                           |                           | ,            |  |
| CLUB CANCELLED   | 0  | CLICK HERE FOR CUMULATIVE | TOTAL FAMILY UNIT MEMBERS | 3 200        |  |
| OTHER            | 20 | MEMBERSHIP DATA           |                           |              |  |
| TOTAL            | 29 |                           | FAMILY MEMBERS PAYING HAI | LF DUES 106  |  |
|                  |    |                           |                           |              |  |